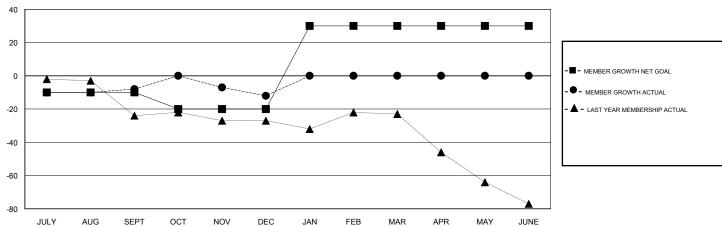

### District 5 NE

Results as of: 12/31/2018

**GMT CA** 

### LOCATION NORTH DAKOTA

Clubs Members RESULTS FOR 2018-2019 RESULTS FOR 2018-2019 NEW CLUB GOAL NEW CLUBS DROPPED CLUBS MEMBER GROWTH NET MEMBER GROWTH DROPPED QUARTER QUARTER GOAL ACTUAL MEMBERS ACTUAL (including transfers) 0 0 0 -10 13 17 JULY/AUG/SEPT JULY/AUG/SEPT 0 -10 20 24 OCT/NOV/DEC OCT/NOV/DEC 0 1 0 0 0 50 JAN/FEB/MAR JAN/FEB/MAR 0 0 0 0 0 0 APR/MAY/JUNE APR/MAY/JUNE

### GOALS AND ACTUAL MEMBERS CUMULATIVE

| DROPPED CLUBS: 0  DROPPED MEMBERS |         | 15 CLUBS OF 53 ADDED 1 OR MORE<br>NEW MEMBERS | GENDER DISTRIBUTION  MALE 940 (76.18%)  FEMALE 294 (23.82%)  Women Percentage Fiscal Year Goal: 35% |     |
|-----------------------------------|---------|-----------------------------------------------|-----------------------------------------------------------------------------------------------------|-----|
| DECEASED                          | 4       | CLICK HERE FOR CUMULATIVE  MEMBERSHIP DATA    | TOTAL FAMILY UNIT MEMBERS                                                                           | 123 |
| CLUB CANCELLED OTHER              | 0<br>37 |                                               | FAMILY MEMBERS PAYING HALF                                                                          | 62  |
| TOTAL                             | 41      |                                               | DUES                                                                                                |     |